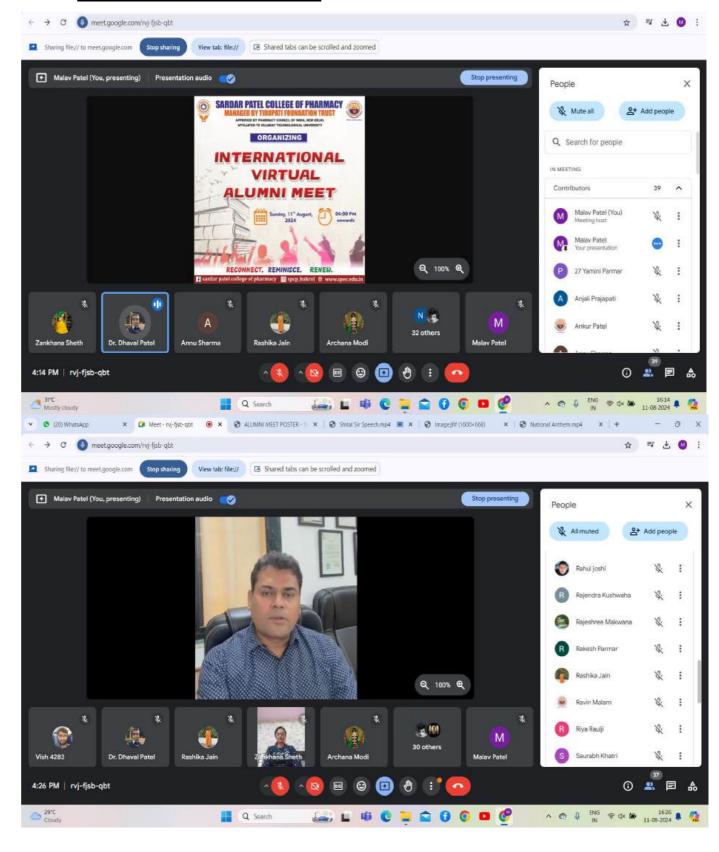

#### **International Virtual Alumni Meet August 2024**

Sardar Patel College of Pharmacy, Bakrol organized International Virtual Alumni Meet -2024 on 11th August 2024 in online mode. The program began with invocation by Ms. Zankhana Sheth, Alumni Coordinator and IQAC Coordinator and Associate Professor and Head of Department of Pharmaceutics of Sardar Patel College of Pharmacy. She welcomed the virtual gathering.

In this Virtual Alumni Meet, more than 40 candidates joined through the google Link. As per our rituals the prayer was presented before the students. After that, Dr. Dhaval Patel (Principal of SPCP) welcomed the alumni students and gave brief about importance of Alumni Meet. Then the students were shown a video of last year's achievement and activities. Then informative speech regarding campus growth was given by our Secretary, Shri Shital Patel sir.

#### **Photographs of the Event**

MANAGED BY TIRUPATI FOUNDATION TRUST